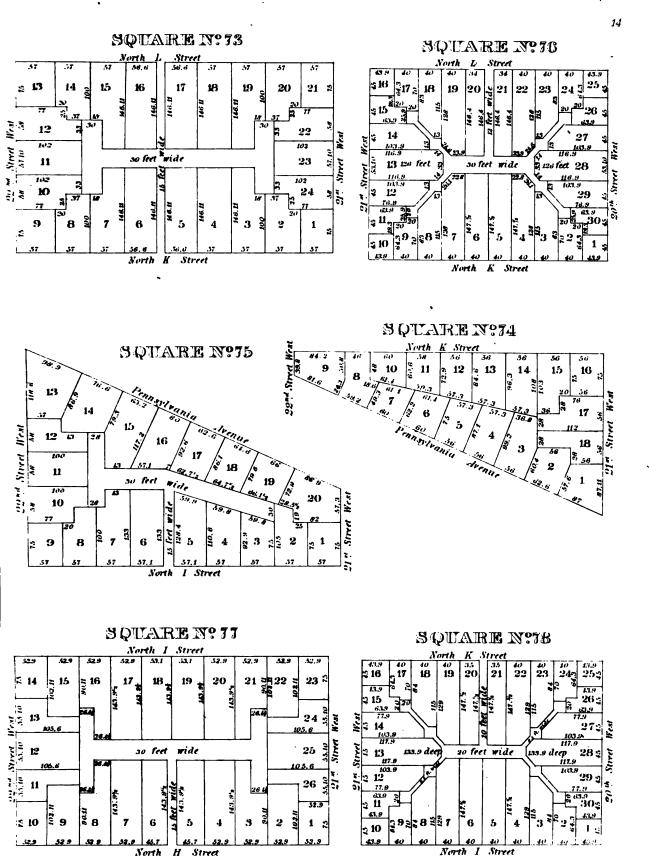

### SQUARE Nº37

8

# SQUARE Nº39 SQUARE Nº38 5 93.2 24 th Street West 24 th Street West 3 Pennsylvania SQUARE Nº40 SQUARE Nº41 7 10 109.6 ¥ 7 7 Street West Stir Street 25 Street North H Street SQUARE Nº42 SQUAREN:43 10 11 12 13 8 North F Street 7 1.1 3 SQUARE Nº44 mide 11.11 Street Dy ce Street 10 6 15 13 West 50 th 5 16 122.24 122.25 122.25 123.25 124 134 134 134 134 , 5 fed 2 1 North G Street